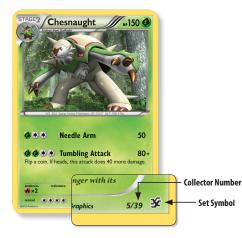

**Senior Division (born in 2001, 2002, 2003, or 2004)** 

Masters Division (born in 2000 or earlier)

In addition to the card name and quantity of each card in your deck, we also require you to provide us with the set name and collector number of each Pokémon. This will help us ensure that each player is using a legal deck.

If one of the cards in your deck comes from a set previous to Pokémon TCG: XY, but was reprinted in one of the sets listed below, put NA as the set name.

| ABBREVIATION | SET NAME                            | SYMBOL          |
|--------------|-------------------------------------|-----------------|
| ХҮ           | ХҮ                                  | 8               |
| FLF          | XY—Flashfire                        |                 |
| FFI          | XY—Furious Fists                    |                 |
| PHF          | XY—Phantom Forces                   | <u> </u>        |
| PRC          | XY—Primal Clash                     |                 |
| ROS          | XY—Roaring Skies                    | <               |
| AOR          | XY—Ancient Origins                  |                 |
| BKT          | XY—BREAKthrough                     | <b>\( \( \)</b> |
| BKP          | XY—BREAKpoint                       |                 |
| DCR          | Double Crisis                       | $\odot$         |
| KSS          | XY—Kalos Starter Set                | <u>x</u>        |
| TK           | XY Trainer Kit                      | 😢 🛞             |
| TK           | XY Trainer Kit—Bisharp & Wigglytuff | 🛞 🛞             |
| TK           | XY Trainer Kit—Latias & Latios      | 🕱 🕱             |
| PR           | Black Star Promos XY01 and higher   | <b>*</b>        |
| MCD          | McDonald's <sup>®</sup> Collection  | <b>N</b>        |